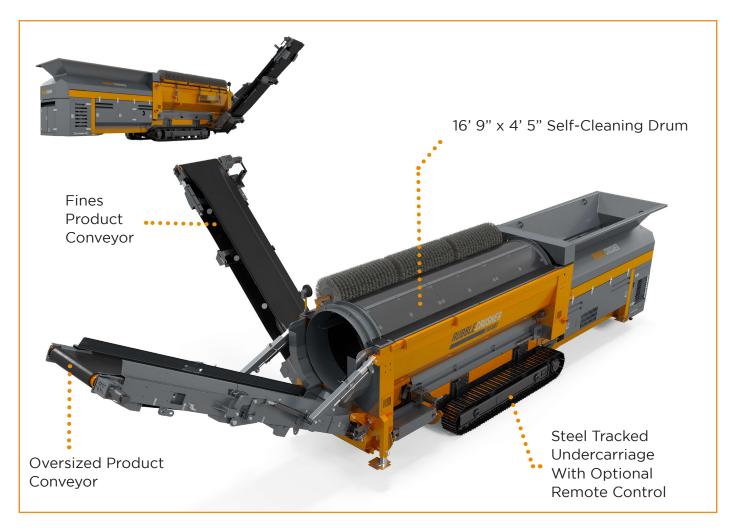

Featuring a self-cleaning screening drum, the TS175 Trommel Screen prevents buildup of material such as wet clay or soil and keeps your mesh clear for passage. The unique lift bar system in the drum allows material to be lifted and cut more easily as it passes through the trommel. With two hydraulic-powered conveyors, users can easily separate and stockpile materials.

## **TS175 - TRACKED TROMMEL SCREEN**

| SCREEN - TS175 | DRUM SIZE       | 16' 9" x 4' 5" (5.15m x 1.37m)                                                 |
|----------------|-----------------|--------------------------------------------------------------------------------|
|                | DRUM ANGLE      | 0-5°                                                                           |
|                | ENGINE          | JCB T4F or CAT Stage 5 (US)<br>JCB Stage 5 or CAT Stage 5 (EU)<br>JCB T3 (ROW) |
|                | CONVEYORS       | 2 Stockpile Conveyors                                                          |
|                | WEIGHT          | 16 US tons (14,500kg)                                                          |
|                | TRANSPORT SPECS | 38' 3" x 7' 9" x 8' 9" (11.69m x 2.42m x 2.73m)                                |