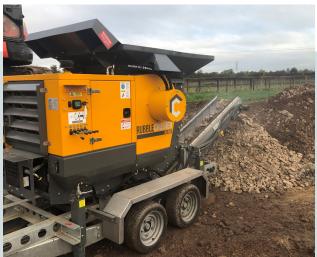

#### The Simple Yet Robust Add-On To Any Operation

Utilizing the same 650mm x 350mm (26" x 14") jaw crusher module, the RubbleCrusher RC150 is available in a track-mounted, trailer-mounted or skid-mounted design. They offer an on-site solution to reducing environmental impacts while saving operations time and money.