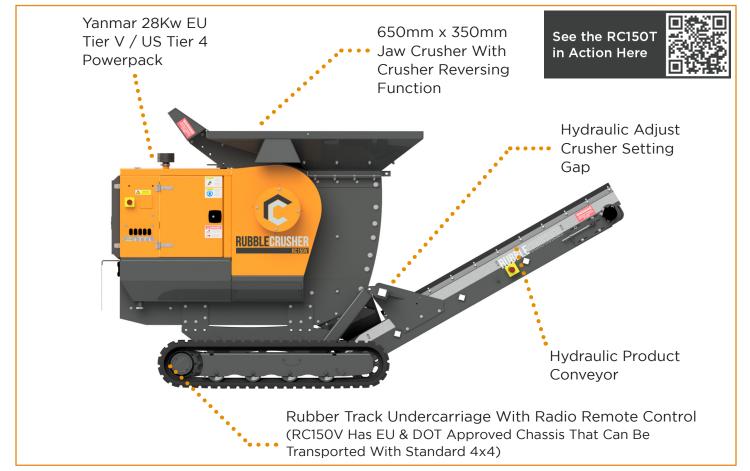

|  | MAXIMUM FEED SIZE | 520mm x 280mm / 20" x 11"                           |
|--|-------------------|-----------------------------------------------------|
|  | FEED HOPPER       | 1640mm x 1260mm / 64" x 50" + Spill Guard           |
|  | JAW               | 650mm x 350mm / 26" x 14" Single Toggle             |
|  | SETTING RANGE     | 15mm - 100mm / 5/8" - 4"                            |
|  | THROUGHPUT        | 5 - 50 Tonnes Per Hour                              |
|  | ADJUSTMENT        | Hydraulic Wedge System                              |
|  | TRANSMISSION      | Hydraulic Driven Crusher                            |
|  | ENGINE            | Yanmar 28kW / 38hp, EU Tier V / US Tier 4 Powerpack |
|  | FUEL CAPACITY     | 40 Litres / 10.5 US Gallon                          |