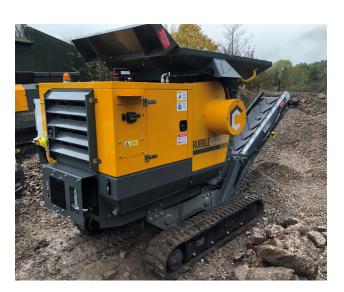

### **RC150T - TRACKED CRUSHING PLANT**

| -                          |
|----------------------------|
| 0                          |
| LO                         |
|                            |
| $\boldsymbol{\mathcal{O}}$ |
| $\sim$                     |
|                            |
| 1.1                        |
|                            |
| <u>c</u>                   |
| ш                          |
| <b>—</b>                   |
|                            |
| S                          |
|                            |
| R                          |
|                            |
|                            |